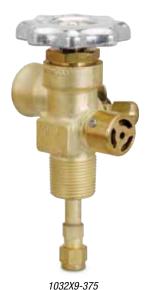

## **Ordering Information**

| Low Pressure Brass Diaphragm Valves |                      |                     |               |             |                                      |               |              |                       |
|-------------------------------------|----------------------|---------------------|---------------|-------------|--------------------------------------|---------------|--------------|-----------------------|
| Sherwood<br>Part Number             | Outlet<br>Connection | Inlet<br>Connection | Inlet Tap     | Safety Type | Start to Discharge<br>Setting (PSIG) | Seat Material | PRD Material | Special Features      |
| 1032E                               | 510                  | ¾"-14NGT            | _             | CG-7        | 375                                  | Nylon         | Buna-N       | Low Profile           |
| 1032X5                              | 510                  | 3/4"-14NGT          | 1/4"- 18 NPT  | CG-7        | 375                                  | PCTFE         | Teflon       | _                     |
| 1032X8                              | 510                  | ¾"-14NGT            | 1/8" – 27 NPT | CG-3        | 212° F                               | Teflon        | _            | _                     |
| 1032X9-375                          | 510                  | 3/4"-14NGT          | _             | CG-7        | 375                                  | Nylon         | Buna-N       | Dip Tube, Charge Port |
| 1032X9-450                          | 510                  | ¾"-14NGT            | _             | CG-7        | 450                                  | Nylon         | Buna-N       | Dip Tube, Charge Port |
| 1042X6                              | 510                  | 3/4"-14NGT          | 1/4" – 18 NPT | No PRD      | <u> </u>                             | PCTFE         | _            | <u> </u>              |
| 1042X6T                             | 510                  | 3/4"-14NGT          | 1/4" – 18 NPT | No PRD      | _                                    | Teflon        | _            | _                     |