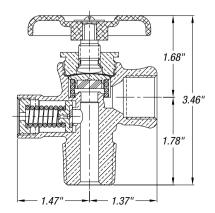

## **Ordering Information**

| Low Pressure Brass Diaphragm Valves |                      |                     |               |             |                                      |               |              |                       |
|-------------------------------------|----------------------|---------------------|---------------|-------------|--------------------------------------|---------------|--------------|-----------------------|
| Sherwood<br>Part Number             | Outlet<br>Connection | Inlet<br>Connection | Inlet Tap     | Safety Type | Start to Discharge<br>Setting (PSIG) | Seat Material | PRD Material | Special Features      |
| 1032E                               | 510                  | ¾"-14NGT            | _             | CG-7        | 375                                  | Nylon         | Buna-N       | Low Profile           |
| 1032X5                              | 510                  | 3/4"-14NGT          | 1/4"- 18 NPT  | CG-7        | 375                                  | PCTFE         | Teflon       | _                     |
| 1032X8                              | 510                  | ¾"-14NGT            | 1/8" – 27 NPT | CG-3        | 212° F                               | Teflon        | _            | _                     |
| 1032X9-375                          | 510                  | 3/4"-14NGT          | _             | CG-7        | 375                                  | Nylon         | Buna-N       | Dip Tube, Charge Port |
| 1032X9-450                          | 510                  | ¾"-14NGT            | _             | CG-7        | 450                                  | Nylon         | Buna-N       | Dip Tube, Charge Port |
| 1042X6                              | 510                  | 3/4"-14NGT          | 1/4" – 18 NPT | No PRD      | <u> </u>                             | PCTFE         | _            | <u> </u>              |
| 1042X6T                             | 510                  | 3/4"-14NGT          | 1/4" – 18 NPT | No PRD      | _                                    | Teflon        | _            | _                     |