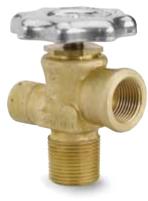

## Low Pressure Brass Diaphragm Valves

1032E

Sherwood's 1032 Series is designed for use in liquefied gas applications, including refrigerants and flammables, and is especially suitable for propane, butane and fuel-gas applications but also sterilant gas applications.

- High-density forged brass body and two non-perforated stainless steel diaphragms for durability
- Spring-loaded Type CG-7 safety for use on liquified gas cylinders having water capacities not exceeding 254 lbs.
- Nylon seat insert and controlled stem travel assure positive shut-off and long, wear-resistant service
- Inlet and outlet connections comply with CGA V-1 Specifications
- · Assembly torque: Bonnet 60 ft-lbs