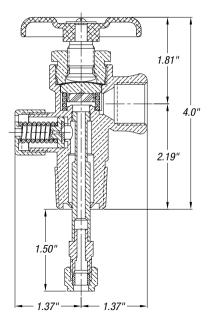

## **Ordering Information**

| Low Pressure Brass Diaphragm Valves |                      |                     |               |             |                                      |               |              |                       |
|-------------------------------------|----------------------|---------------------|---------------|-------------|--------------------------------------|---------------|--------------|-----------------------|
| Sherwood<br>Part Number             | Outlet<br>Connection | Inlet<br>Connection | Inlet Tap     | Safety Type | Start to Discharge<br>Setting (PSIG) | Seat Material | PRD Material | Special Features      |
| 1032E                               | 510                  | ¾"-14NGT            | _             | CG-7        | 375                                  | Nylon         | Buna-N       | Low Profile           |
| 1032X5                              | 510                  | 3/4"-14NGT          | 1/4"- 18 NPT  | CG-7        | 375                                  | PCTFE         | Teflon       | _                     |
| 1032X8                              | 510                  | ¾"-14NGT            | 1/8" – 27 NPT | CG-3        | 212° F                               | Teflon        | _            | _                     |
| 1032X9-375                          | 510                  | 3/4"-14NGT          | _             | CG-7        | 375                                  | Nylon         | Buna-N       | Dip Tube, Charge Port |
| 1032X9-450                          | 510                  | ¾"-14NGT            | _             | CG-7        | 450                                  | Nylon         | Buna-N       | Dip Tube, Charge Port |
| 1042X6                              | 510                  | 3/4"-14NGT          | 1/4" – 18 NPT | No PRD      | <u> </u>                             | PCTFE         | _            | <u> </u>              |
| 1042X6T                             | 510                  | 3/4"-14NGT          | 1/4" – 18 NPT | No PRD      | _                                    | Teflon        | _            | _                     |