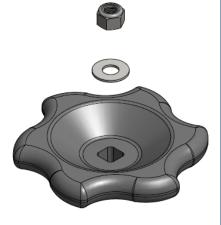

#### **630-8KITPK**

HANDWHEEL KIT (pack of 5)

#### PARTS INCLUDED

**Handwheel Nut** 

**Handwheel Washer** 

Handwheel