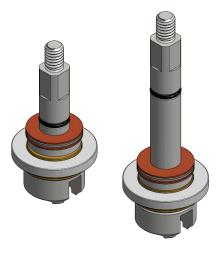

### **630-3KITPK**

STEM AND BONNET KIT (pack of 5)

## 630-3PMKITPK

PANEL MOUNT STEM AND BONNET KIT (pack of 5)

#### **PARTS INCLUDED**

Stem

**Inner Bonnet** 

PTFE Seal

Stem 0-Ring

**Backup Ring** 

**Bearing Spacer** 

**Needle Bearing and Washer** 

0-Ring

Lubricant

888.508.2583 specgas@sherwoodvalve.com www.sherwoodvalve.com