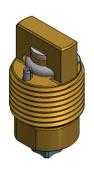

## **630-4KITPK**

PLUG AND SEAT ASSEMBLY KIT (pack of 5)

#### PARTS INCLUDED

Plug Assembly

Seat

**Seat Retainer** 

**Thrust Bearing** 

PTFE Seal (not shown)