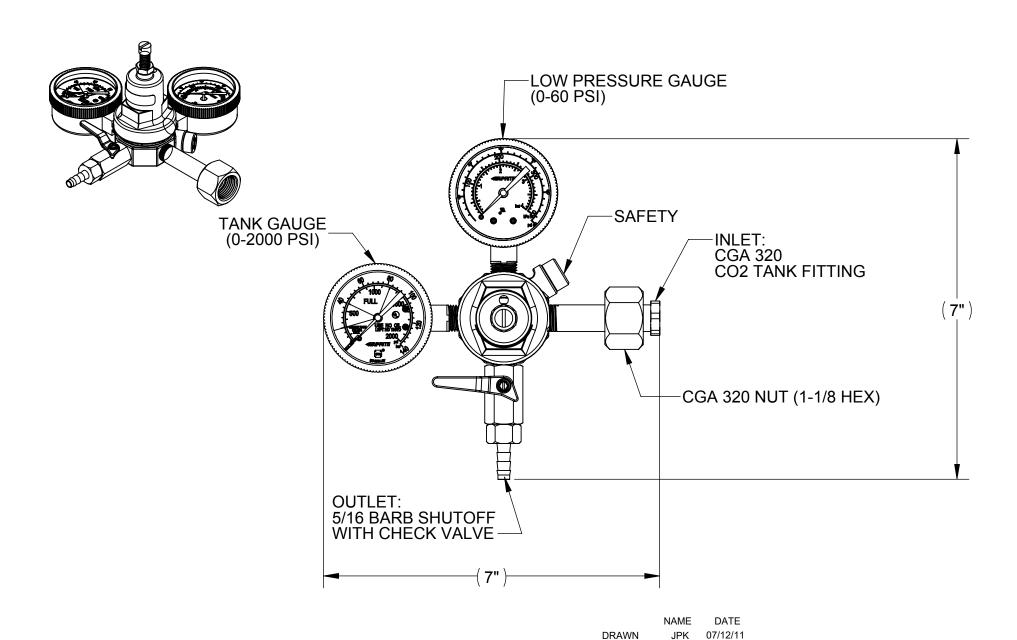

NOTES:

SAFETY BLOW-OFF: 60 5 PSI+

**WORKING PRESSURE: 0-50 PST** 

SMALL BLACK ZINC BONNET

DIMENSIONS ARE IN INCHES

TOLERANCES: FRACTIONAL ± 1/64 ANGULAR: MACH ± 1/2° BEND ± TWO PLACE DECIMAL ± 0.015 THREE PLACE DECIMAL ± 0.005

## TITLE:

REG, PRI, BEER, 60#, TANK FTG, 5/16B-CV SHUTOFF, 2000#, SM BLACK, UL GAUGES **REV** A 3741-BR SALES

DO NOT SCALE SCALE: 1:2