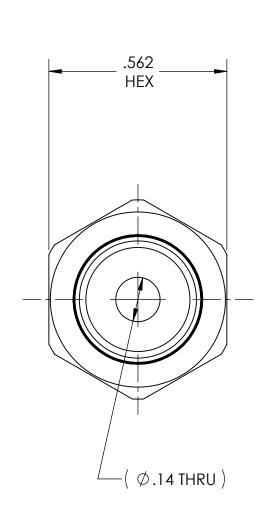

CODE: DESCRIPTION: DWG. No./Part No.: MATERIAL: FINISH: PIPE BUSHING, 1/8 NPT to 1/8 NPT .5625 HEX BRASS **BRITE-DIP** B-293 **ECN** DATE CHKD APPVD TOLERANCES UNLESS SPECIFIED: NOTICE: THE DATA IN THIS DOCUMENT INCORPORATES REV INTERPRET GEOMETRIC TOLERANCING PER: ANSI Y14.5 JLEKANCES UNLESS SPECIFIE
125 FINISH ALL OVER
REMOVE ALL BURRS
BREAK ALL CORNERS .015/.005
DECIMAL .XX +/- .015
.XXX +/- .005
ANGULAR +/- 1
CONCENTRICITY .007 TIR A REDRAWN 06/30/06 GDG MRE PROPRIETARY INFORMATION AND RIGHTS OF SUPERIOR PRODUCTS, INC. CONFIDENCE AND AGREES THAT IT SHALL NOT BE DUPLICATED IN DO NOT SCALE WHOLE OR IN PART, NOR DISCLOSED TO OTHERS WITHOUT THE WRITTEN CONSENT OF SUPERIOR PRODUCTS, INC.