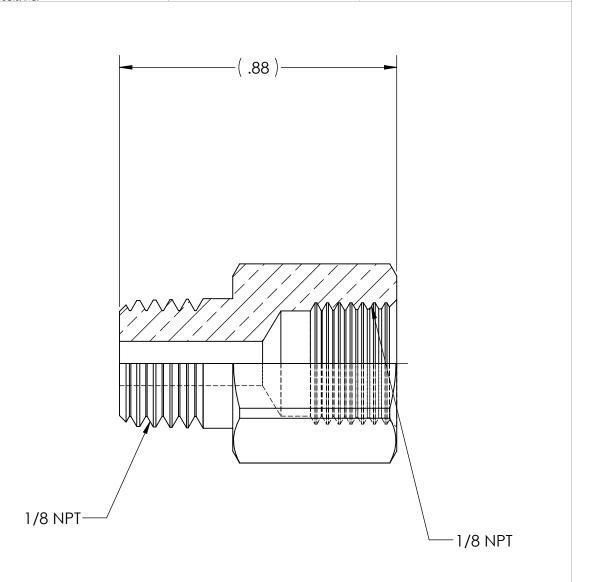

CODE: DESCRIPTION: DWG. No./Part No.: MATERIAL: FINISH: PIPE BUSHING, 1/8 NPT to 1/8 NPT .5625 HEX BRASS **BRITE-DIP** B-293 **ECN** DATE CHKD APPVD TOLERANCES UNLESS SPECIFIED: NOTICE: THE DATA IN THIS DOCUMENT INCORPORATES REV INTERPRET GEOMETRIC TOLERANCING PER: ANSI Y14.5 JLEKANCES UNLESS SPECIFIE
125 FINISH ALL OVER
REMOVE ALL BURRS
BREAK ALL CORNERS .015/.005
DECIMAL .XX +/- .015
.XXX +/- .005
ANGULAR +/- 1
CONCENTRICITY .007 TIR A REDRAWN 06/30/06 GDG MRE PROPRIETARY INFORMATION AND RIGHTS OF SUPERIOR PRODUCTS, INC. CONFIDENCE AND AGREES THAT IT SHALL NOT BE DUPLICATED IN DO NOT SCALE WHOLE OR IN PART, NOR DISCLOSED TO OTHERS WITHOUT THE WRITTEN CONSENT OF SUPERIOR PRODUCTS, INC.