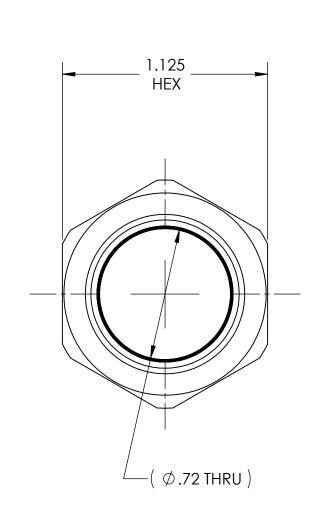

DWG. No./Part No.: B-233 **ECN** DATE CHKD APPVD REV GDG MRE REDRAWN 06/23/06

CODE: DESCRIPTION:

PIPE BUSHING, 1/2 NPT to 1/2 NPT

MATERIAL:

1.1250 HEX BRASS

FINISH:

**BRITE-DIP** 

TOLERANCES UNLESS SPECIFIED: JLEKANCES UNLESS SPECIFIE
125 FINISH ALL OVER
REMOVE ALL BURRS
BREAK ALL CORNERS .015/.005
DECIMAL .XX +/- .015
.XXX +/- .005
ANGULAR +/- 1
CONCENTRICITY .007 TIR