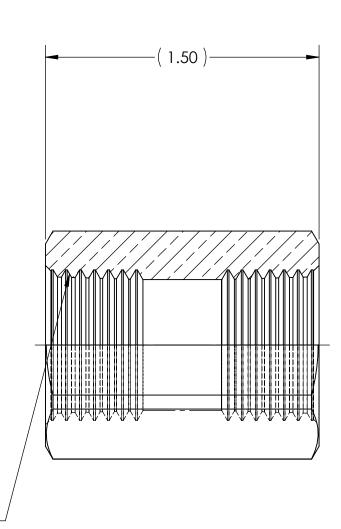

DWG. No./Part No.: B-233 **ECN** DATE CHKD APPVD REV GDG MRE REDRAWN 06/23/06

CODE: DESCRIPTION:

PIPE BUSHING, 1/2 NPT to 1/2 NPT

MATERIAL:

1.1250 HEX BRASS

FINISH:

**BRITE-DIP** 

TOLERANCES UNLESS SPECIFIED: JLEKANCES UNLESS SPECIFIE
125 FINISH ALL OVER
REMOVE ALL BURRS
BREAK ALL CORNERS .015/.005
DECIMAL .XX +/- .015
.XXX +/- .005
ANGULAR +/- 1
CONCENTRICITY .007 TIR

> 1/2 NPT ΤÝΡ

NOTICE: THE DATA IN THIS DOCUMENT INCORPORATES PROPRIETARY INFORMATION AND RIGHTS OF SUPERIOR PRODUCTS, INC. CONFIDENCE AND AGREES THAT IT SHALL NOT BE DUPLICATED IN WHOLE OR IN PART, NOR DISCLOSED TO OTHERS WITHOUT THE WRITTEN CONSENT OF SUPERIOR PRODUCTS, INC.