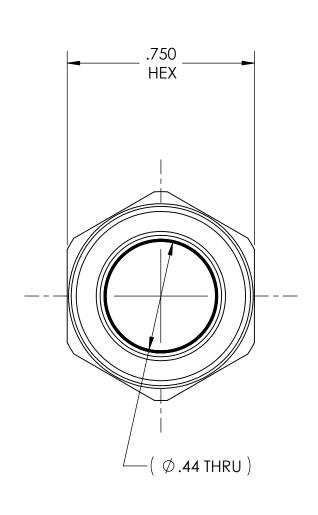

DWG. No./Part No.: B-218

CODE: DESCRIPTION:

S

PIPE BUSHING, 1/4 NPT to 1/4 NPT

MATERIAL:

.7500 HEX BRASS

FINISH:

**BRITE-DIP** 