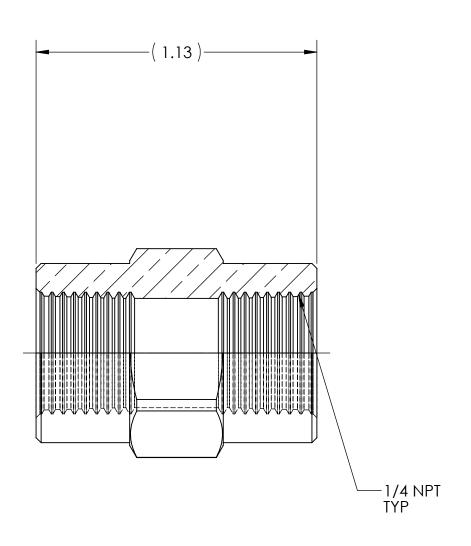

DWG. No./Part No.: B-218

CODE: DESCRIPTION:

S

PIPE BUSHING, 1/4 NPT to 1/4 NPT

MATERIAL:

.7500 HEX BRASS

FINISH:

**BRITE-DIP** 