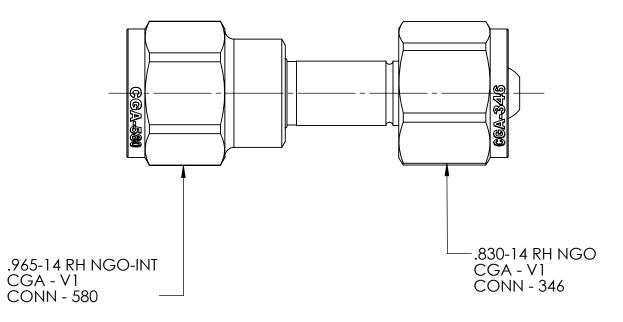

| DWG. | No./Part No.: |  |
|------|---------------|--|
|      | A-935         |  |

CODE: DESCRIPTION:

CYLINDER ADAPTOR,

CGA-346 to CGA-580

MATERIAL:

FINISH:

TO BE FREE FROM OIL AND DIRT

| REV | ECN     | DATE     | CHKD | APPVD |
|-----|---------|----------|------|-------|
| Α   | REDRAWN | 10/28/08 | GDG  | PSM   |
|     |         |          |      |       |
|     |         |          |      |       |