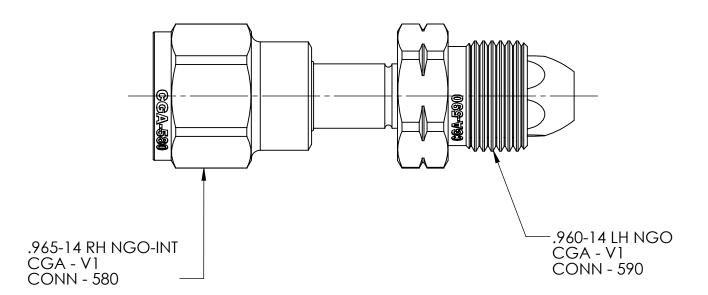

| DWG. No./Part No.: |
|--------------------|
| A-892              |

CODE: DESCRIPTION:

CYLINDER ADAPTOR,

CGA-590 to CGA-580

MATERIAL:

FINISH:

TO BE FREE FROM OIL AND DIRT

| REV | ECN     | DATE     | CHKD | APPVD |
|-----|---------|----------|------|-------|
| Α   | REDRAWN | 10/27/08 | GDG  | PSM   |
|     |         |          |      |       |
|     |         |          |      |       |
|     |         |          |      |       |