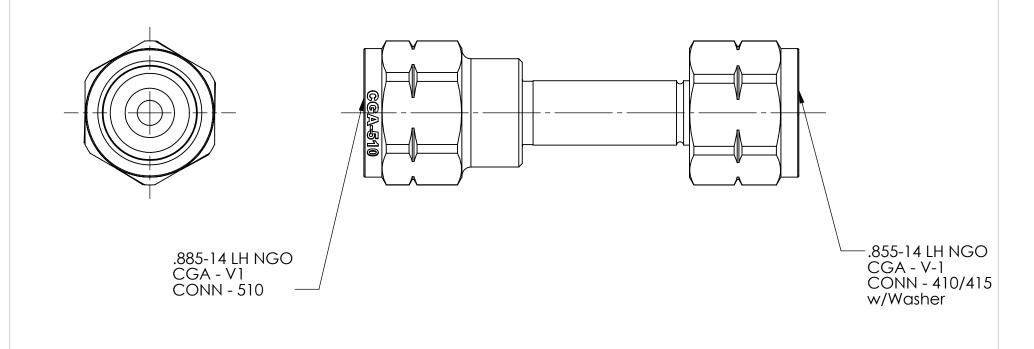

CODE: DESCRIPTION:

S

CYLINDER to REGULATOR

ADAPTOR, CGA-415 to 510

MATERIAL:

FINISH:

TO BE FREE FROM OIL AND DIRT

| REV | ECN     | DATE     | CHKD | APPVD |       | ICES UNLESS SPECIFIED:                |
|-----|---------|----------|------|-------|-------|---------------------------------------|
| В   | 08-0243 | 09/30/08 | GDG  | RJJ   | REMO\ | VISH ALL OVER<br>VE ALL BURRS         |
|     |         |          |      |       |       | ALL CORNERS .015/.005<br>AL .XX +/015 |
|     |         |          |      |       | ,     | .XXX +/005<br>ANGULAR +/- 1           |
|     |         |          |      |       |       | ENTRICITY 007 TIR                     |