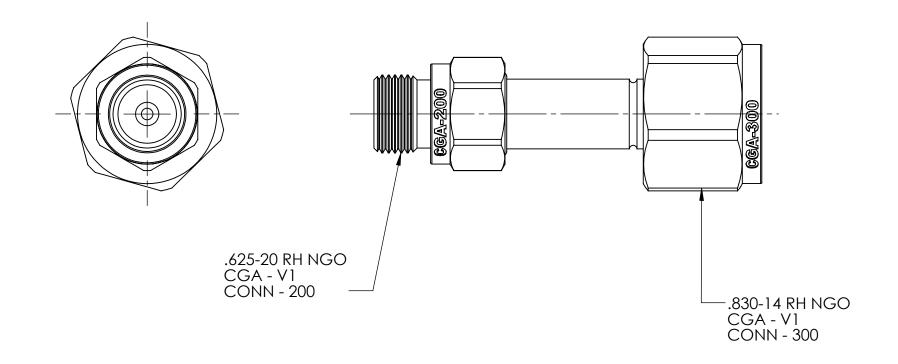

| DWG. | No./Part No.: |
|------|---------------|
|      | A-792         |

CODE: DESCRIPTION:

CYLINDER ADAPTOR,

CGA-300 to CGA-200

MATERIAL:

FINISH:

TO BE FREE FROM OIL AND DIRT

| REV | ECN     | DATE     | CHKD | APPVD |  |  |
|-----|---------|----------|------|-------|--|--|
| Α   | REDRAWN | 10/22/08 | GDG  | PSM   |  |  |
|     |         |          |      |       |  |  |
|     |         |          |      |       |  |  |
|     |         |          |      |       |  |  |