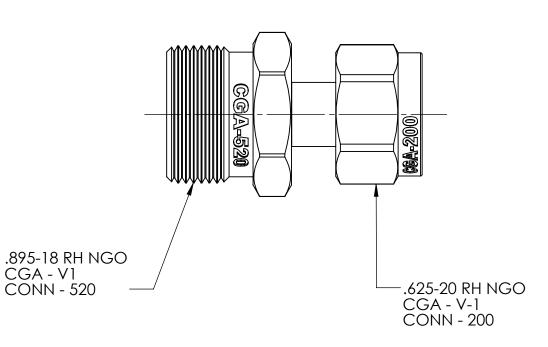

| DWG. | No./Part No.: |
|------|---------------|
|      | A-784         |

CODE: DESCRIPTION:

CYLINDER ADAPTOR,

CGA-200 to CGA-520

MATERIAL:

FINISH:

TO BE FREE FROM OIL AND DIRT

| REV | ECN     | DATE     | CHKD | APPVD |  |  |
|-----|---------|----------|------|-------|--|--|
| Α   | REDRAWN | 10/22/08 | GDG  | PSM   |  |  |
|     |         |          |      |       |  |  |
|     |         |          |      |       |  |  |
|     |         |          |      |       |  |  |