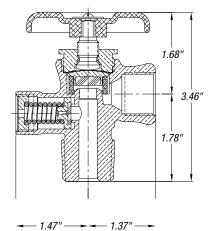

## **1032 Series** Low Pressure Brass Diaphragm Valves

Sherwood's 1032 Series is designed for use in liquefied gas applications, including refrigerants and flammables, and is especially suitable for propane, butane and fuel-gas applications but also sterilant gas applications.

- High-density forged brass body and two non-perforated stainless steel diaphragms for durability
- Spring-loaded Type CG-7 safety for use on liquified gas cylinders having water capacities not exceeding 254 lbs.
- Nylon seat insert and controlled stem travel assure positive shut-off and long, wear-resistant service
- Inlet and outlet connections comply with **CGA V-1 Specifications**
- Assembly torque: Bonnet 60 ft-lbs

| Sherwood<br>Part Number | Outlet<br>Connection | Inlet<br>Connection | Inlet Tap     | Safety Type | Start to Discharge<br>Setting (PSIG) | Seat Material | PRD Material | Special Features      |
|-------------------------|----------------------|---------------------|---------------|-------------|--------------------------------------|---------------|--------------|-----------------------|
| 1032E                   | 510                  | ¾"-14NGT            | —             | CG-7        | 375                                  | Nylon         | Buna-N       | Low Profile           |
| 1032X5                  | 510                  | ¾"-14NGT            | 1⁄4"- 18 NPT  | CG-7        | 375                                  | PCTFE         | Teflon       | —                     |
| 1032X8                  | 510                  | ¾"-14NGT            | 1⁄8" – 27 NPT | CG-3        | 212° F                               | Teflon        | —            | —                     |
| 1032X9-375              | 510                  | ¾"-14NGT            | —             | CG-7        | 375                                  | Nylon         | Buna-N       | Dip Tube, Charge Port |
| 1032X9-450              | 510                  | ¾"-14NGT            | —             | CG-7        | 450                                  | Nylon         | Buna-N       | Dip Tube, Charge Port |
| 1042X6                  | 510                  | ¾"-14NGT            | 1⁄4" – 18 NPT | No PRD      |                                      | PCTFE         | —            | —                     |
| 1042X6T                 | 510                  | ¾"-14NGT            | 1⁄4" – 18 NPT | No PRD      | _                                    | Teflon        | _            | —                     |