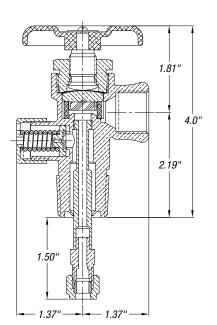

## **1032 Series** Low Pressure Brass Diaphragm Valves

Sherwood's 1032 Series is designed for use in liquefied gas applications, including refrigerants and flammables, and is especially suitable for propane, butane and fuel-gas applications but also sterilant gas applications.

- High-density forged brass body and two non-perforated stainless steel diaphragms for durability
- Spring-loaded Type CG-7 safety for use on liquified gas cylinders having water capacities not exceeding 254 lbs.
- Nylon seat insert and controlled stem travel assure positive shut-off and long, wear-resistant service
- Inlet and outlet connections comply with **CGA V-1 Specifications**
- Assembly torque: Bonnet 60 ft-lbs

| Sherwood<br>Part Number | Outlet<br>Connection | Inlet<br>Connection | Inlet Tap     | Safety Type | Start to Discharge<br>Setting (PSIG) | Seat Material | PRD Material | Special Features      |
|-------------------------|----------------------|---------------------|---------------|-------------|--------------------------------------|---------------|--------------|-----------------------|
| 1032E                   | 510                  | ¾"-14NGT            | —             | CG-7        | 375                                  | Nylon         | Buna-N       | Low Profile           |
| 1032X5                  | 510                  | ¾"-14NGT            | 1⁄4"- 18 NPT  | CG-7        | 375                                  | PCTFE         | Teflon       | —                     |
| 1032X8                  | 510                  | ¾"-14NGT            | 1⁄8" – 27 NPT | CG-3        | 212° F                               | Teflon        | —            | —                     |
| 1032X9-375              | 510                  | ¾"-14NGT            | —             | CG-7        | 375                                  | Nylon         | Buna-N       | Dip Tube, Charge Port |
| 1032X9-450              | 510                  | ¾"-14NGT            | —             | CG-7        | 450                                  | Nylon         | Buna-N       | Dip Tube, Charge Port |
| 1042X6                  | 510                  | ¾"-14NGT            | 1⁄4" – 18 NPT | No PRD      |                                      | PCTFE         | —            | —                     |
| 1042X6T                 | 510                  | ¾"-14NGT            | 1⁄4" – 18 NPT | No PRD      | _                                    | Teflon        | _            | —                     |