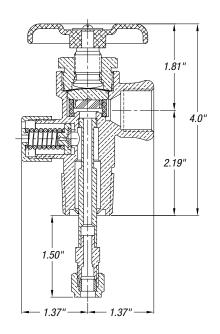

## 1032 Series Low Pressure Brass Diaphragm Valves

Sherwood's 1032 Series is designed for use in liquefied gas applications, including refrigerants and flammables, and is especially suitable for propane, butane and fuel-gas applications but also sterilant gas applications.

- High-density forged brass body and two non-perforated stainless steel diaphragms for durability
- Spring-loaded Type CG-7 safety for use on liquified gas cylinders having water capacities not exceeding 254 lbs.
- Nylon seat insert and controlled stem travel assure positive shut-off and long, wear-resistant service
- Inlet and outlet connections comply with CGA V-1 Specifications
- Assembly torque: Bonnet 60 ft-lbs

## **Low Pressure Brass Diaphragm Valves**

| Sherwood<br>Part Number | Outlet<br>Connection | Inlet<br>Connection | Inlet Tap     | Safety Type | Start to Discharge<br>Setting (PSIG) | Seat Material | PRD Material | Special Features      |
|-------------------------|----------------------|---------------------|---------------|-------------|--------------------------------------|---------------|--------------|-----------------------|
| 1032E                   | 510                  | 34"-14NGT           | _             | CG-7        | 375                                  | Nylon         | Buna-N       | Low Profile           |
| 1032X5                  | 510                  | 34"-14NGT           | 1/4"- 18 NPT  | CG-7        | 375                                  | PCTFE         | Teflon       | _                     |
| 1032X8                  | 510                  | 34"-14NGT           | 1/8" – 27 NPT | CG-3        | 212° F                               | Teflon        | _            | _                     |
| 1032X9-375              | 510                  | 34"-14NGT           | _             | CG-7        | 375                                  | Nylon         | Buna-N       | Dip Tube, Charge Port |
| 1032X9-450              | 510                  | 34"-14NGT           | _             | CG-7        | 450                                  | Nylon         | Buna-N       | Dip Tube, Charge Port |
| 1042X6                  | 510                  | 34"-14NGT           | 1⁄4" – 18 NPT | No PRD      | _                                    | PCTFE         | _            | _                     |
| 1042X6T                 | 510                  | 3/4"-14NGT          | 1/4" - 18 NPT | No PRD      | _                                    | Teflon        | _            | _                     |