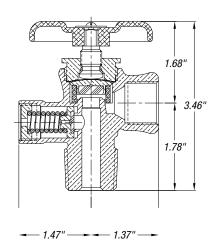

## 1032 Series Low Pressure Brass Diaphragm Valves

Sherwood's 1032 Series is designed for use in liquefied gas applications, including refrigerants and flammables, and is especially suitable for propane, butane and fuel-gas applications but also sterilant gas applications.

- High-density forged brass body and two non-perforated stainless steel diaphragms for durability
- Spring-loaded Type CG-7 safety for use on liquified gas cylinders having water capacities not exceeding 254 lbs.
- Nylon seat insert and controlled stem travel assure positive shut-off and long, wear-resistant service
- Inlet and outlet connections comply with CGA V-1 Specifications
- Assembly torque: Bonnet 60 ft-lbs

## **Low Pressure Brass Diaphragm Valves**

| Sherwood<br>Part Number | Outlet<br>Connection | Inlet<br>Connection | Inlet Tap     | Safety Type | Start to Discharge<br>Setting (PSIG) | Seat Material | PRD Material | Special Features      |
|-------------------------|----------------------|---------------------|---------------|-------------|--------------------------------------|---------------|--------------|-----------------------|
| 1032E                   | 510                  | 34"-14NGT           | _             | CG-7        | 375                                  | Nylon         | Buna-N       | Low Profile           |
| 1032X5                  | 510                  | 34"-14NGT           | 1/4"- 18 NPT  | CG-7        | 375                                  | PCTFE         | Teflon       | _                     |
| 1032X8                  | 510                  | 34"-14NGT           | 1/8" – 27 NPT | CG-3        | 212° F                               | Teflon        | _            | _                     |
| 1032X9-375              | 510                  | 34"-14NGT           | _             | CG-7        | 375                                  | Nylon         | Buna-N       | Dip Tube, Charge Port |
| 1032X9-450              | 510                  | 34"-14NGT           | _             | CG-7        | 450                                  | Nylon         | Buna-N       | Dip Tube, Charge Port |
| 1042X6                  | 510                  | 34"-14NGT           | 1⁄4" – 18 NPT | No PRD      | _                                    | PCTFE         | _            | _                     |
| 1042X6T                 | 510                  | 3/4"-14NGT          | 1/4" - 18 NPT | No PRD      | _                                    | Teflon        | _            | _                     |