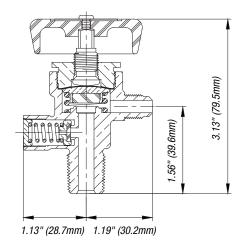

## **Design Specifications**

|                          | English                       | Metric                        |
|--------------------------|-------------------------------|-------------------------------|
| Maximum Working Pressure | 600 PSI                       | 41.4 Bar                      |
| Operating Temperature    | -50° F to 149° F              | -45° C to +65° C              |
| Leak Rate                | 1x10 <sup>-4</sup> atm cc/sec | 1x10 <sup>-4</sup> Bar mL/sec |
| Operating Temperature    | -50° F to 149° F              | -45° C to +65° C              |
| Operating Torque         | 10-20 in-lbs.                 | 1-2 Nm                        |